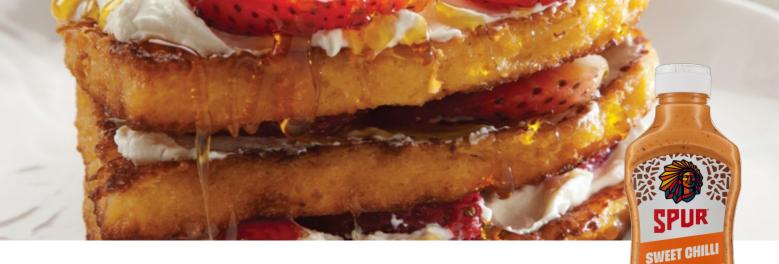

## INGREDIENTS

3 extra-large eggs 125 ml (½ cup) milk 125 ml (½ cup) Spur Sweet Chilli Dressing 45 ml (3 Tbsp) butter 15 ml (1 Tbsp) cooking oil 8 slices white bread Salt to taste

#### **METHOD**

- Whisk eggs, salt, milk and Spur Sweet Chilli Dressing together.
- 2 Cut bread slices into desired shapres (e.g. heart, triangles, circles) and dip into the egg mixture

DRESSING

- 3 Heat butter and oil in a large, heavy-based frying pan. fry egg-dipped bread slices until golden on both sides. Drain on paper towel.
- 4 Layer three slices with cream cheese and strawberry slices and finish off with a drizzle of syrup or honey.

## VARIATIONS

- Turn this dish into a savoury one by topping it with bolognaise or a savoury spread like our biltong dip.
  - Enjoy with fried bacon and mashed banana.