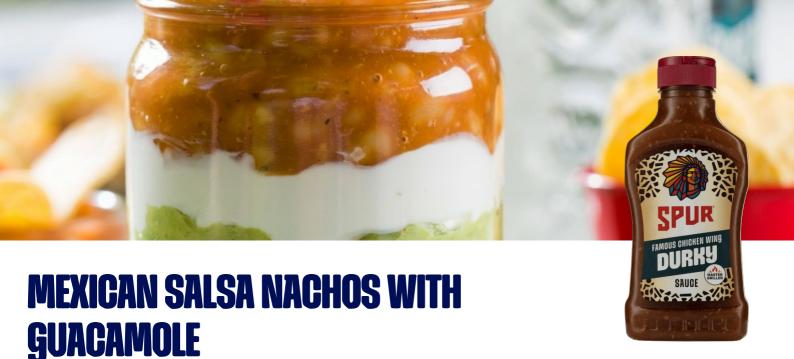

# HEAT LEVEL &&&&&

Dive into the bold flavors of our Mexican Salsa Nachos with Guacamole - a festive dish featuring crispy nacho chips topped with zesty salsa and creamy guacamole for a satisfying and flavorful snack.

### **METHOD**

- 1 Salsa: Mix all ingredients together and layer in base of glasses.
- 2 Cream cheese: Lightly mix until smooth and spoon over salsa layer.
- Guacamole dip: Combine all ingredients. Layer on top of cream cheese.
- Refried beans: Mix together all ingredients, lightly mash and spoon over guacamole. Serve with the corn chips.